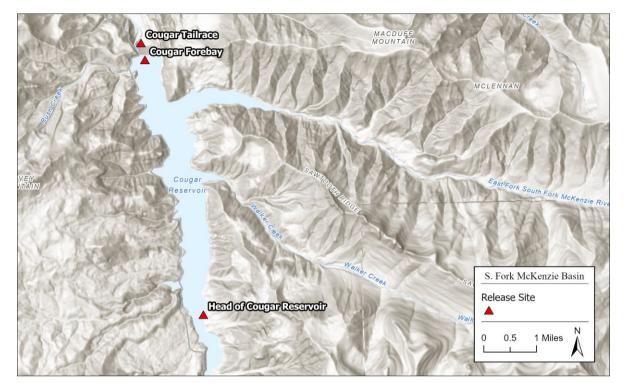

| 11/15/2023  | Big Cliff Dam Tailrace                                             | When Detroit reaches 1465 feet                              | subyearling | 6000 | 12 mm |
|-------------|--------------------------------------------------------------------|-------------------------------------------------------------|-------------|------|-------|
|             | SF N                                                               | <b>1</b> cKenzie                                            |             |      |       |
| Spring 2023 | Cougar Dam Head of Reservoir                                       | Prior to start of spring drawdown                           | fry         | 5000 | 8 mm  |
| Spring 2023 | Cougar Dam Head of Reservoir                                       | After start of drawdown but prior to reaching 1520 feet     | fry         | 5000 | 8 mm  |
| 9/15/2023   | Cougar Dam Head of Reservoir                                       | Prior to start of drawdown                                  | subyearling | 3000 | 12 mm |
| 10/15/2023  | Cougar Dam Forebay                                                 | Prior to reaching target elevation of 1505 feet             | subyearling | 5000 | 12 mm |
| 10/15/2023  | Cougar Dam Tailrace                                                | Prior to reaching target elevation of 1505 feet             | subyearling | 4000 | 12 mm |
| 10/15/2023  | Cougar Head of Reservoir                                           | Prior to reaching target elevation of 1505 feet             | subyearling | 4000 | 12 mm |
| 11/15/2023  | Cougar Dam Forebay                                                 | At 1532 feet when RO is prioritized for day and night spill | subyearling | 5000 | 12 mm |
| 11/15/2023  | Cougar Dam Tailrace                                                | At 1532 feet when RO is prioritized for day and night spill | subyearling | 4000 | 12 mm |
| 11/15/2023  | Cougar Head of Reservoir                                           | At 1532 feet when RO is prioritized for day and night spill | subyearling | 4000 | 12 mm |
|             | South                                                              | n Santiam                                                   |             |      |       |
| Spring 2023 | Green Peter Head of Reservoir in Middle Santiam<br>River           | Spill operation block                                       | fry         | 5000 | 8 mm  |
| Spring 2023 | Green Peter Head of Reservoir in Quartzville Creek                 | Spill operation block                                       | fry         | 5000 | 8 mm  |
| 8/30/2023   | South Santiam River - Foster Dam Tailrace                          | Undefined - Late August                                     | subyearling | 1000 | 12 mm |
| 8/30/2023   | South Santiam River above Foster Dam                               | Undefined - Late August                                     | subyearling | 2000 | 12 mm |
| 9/15/2023   | Green Peter Reservoir - Head of Reservoir, Middle<br>Santiam River | Fall Operations at Green Peter Dam                          | subyearling | 2500 | 12 mm |
| 9/15/2023   | Green Peter Reservoir - Head of Reservoir, Quartzville<br>Creek    | Fall Operations at Green Peter Dam                          | subyearling | 2500 | 12 mm |
| 10/15/2023  | Green Peter Dam Tailrace                                           | Prior to Green Peter reaching 887 feet.                     | subyearling | 4000 | 12 mm |
| 10/15/2023  | Green Peter Reservoir - Head of Reservoir, Middle<br>Santiam River | Prior to Green Peter reaching 887 feet.                     | subyearling | 2500 | 12 mm |

| 4/1/2024   | Breitenbush River                                                  | Prior to Detroit reaching 1541 feet (spillway crest elevation)            | yearling    | 2000 | 12 mm |
|------------|--------------------------------------------------------------------|---------------------------------------------------------------------------|-------------|------|-------|
| 4/1/2024   | North Santiam River                                                | tiam River Prior to Detroit reaching 1541 feet (spillway crest elevation) |             |      | 12 mm |
| 10/1/2024  | Big Cliff Dam Tailrace                                             | Prior to Detroit Reservoir reaching 1520 feet                             | subyearling | 8000 | 12 mm |
| 10/1/2024  | Breitenbush River                                                  | Prior to Detroit Reservoir reaching 1520 feet                             | subyearling | 5000 | 12 mm |
| 10/1/2024  | North Santiam River                                                | Prior to Detroit Reservoir reaching 1520 feet                             | subyearling | 5000 | 12 mm |
| 11/15/2024 | Big Cliff Dam Tailrace                                             | When Detroit reaches 1465 feet                                            | subyearling | 6000 | 12 mm |
|            | SF N                                                               | ſcKenzie                                                                  |             |      |       |
| 2/28/2024  | Cougar Dam Forebay                                                 | Prior to beginning of spring drawdown                                     | yearling    | 2000 | 12 mm |
| 2/28/2024  | Cougar Dam Tailrace                                                | Prior to beginning of spring drawdown                                     | yearling    | 1000 | 12 mm |
| 2/28/2024  | Cougar Head of Reservoir                                           | Prior to beginning of spring drawdown                                     | yearling    | 2000 | 12 mm |
| 3/30/2024  | Cougar Dam Forebay                                                 | After start of drawdown but prior to reaching 1520 feet                   | yearling    | 2000 | 12 mm |
| 3/30/2024  | Cougar Dam Tailrace                                                | After start of drawdown but prior to reaching 1520 feet                   | yearling    | 1000 | 12 mm |
| 3/30/2024  | Cougar Head of Reservoir                                           | After start of drawdown but prior to reaching 1520 feet                   | yearling    | 2000 | 12 mm |
|            | South                                                              | h Santiam                                                                 |             |      |       |
| 4/1/2024   | Green Peter Head of Reservoir in Middle Santiam<br>River           | At the start of the first spring spill block                              | fry         | 2500 | 8 mm  |
| 4/1/2024   | Green Peter Head of Reservoir in Quartzville Creek                 | At the start of the first spring spill block                              | fry         | 2500 | 8 mm  |
| 4/1/2024   | Green Peter Dam Tailrace                                           | At the start of Green Peter spring spill                                  | yearling    | 1000 | 12 mm |
| 4/1/2024   | Green Peter Reservoir - Forebay                                    | At the start of Green Peter spring spill                                  | yearling    | 2000 | 12 mm |
| 4/1/2024   | Green Peter Reservoir - Head of Reservoir, Middle<br>Santiam River | At the start of Green Peter spring spill                                  | yearling    | 1000 | 12 mm |
| 4/1/2024   | Green Peter Reservoir - Head of Reservoir, Quartzville<br>Creek    | At the start of Green Peter spring spill                                  | yearling    | 1000 | 12 mm |
| 4/1/2024   | Green Peter Reservoir - mid reservoir                              | At the start of Green Peter spring spill                                  | yearling    | 2000 | 12 mm |
|            |                                                                    |                                                                           |             |      |       |