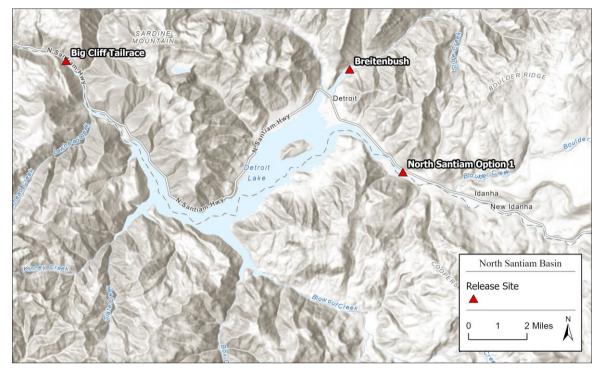

|               | 2023                                 |                                                          |             |       |       |  |  |  |
|---------------|--------------------------------------|----------------------------------------------------------|-------------|-------|-------|--|--|--|
|               | MF Willamette                        |                                                          |             |       |       |  |  |  |
| Date Estimate | Release Location                     | Target                                                   | Lifestage   | #     | Tag   |  |  |  |
| Spring 2023   | Head of Fall Creek Dam reservoir     | Prior to reaching target elevation of 728 feet           | fry         | 10000 | 8 mm  |  |  |  |
| Spring 2023   | Head of Lookout Point Dam reservoir  | 30 day spill operations                                  | fry         | 10000 | 8 mm  |  |  |  |
| Spring 2023   | Head of Hills Creek Dam reservoir    | Observed fry migration and RO operations                 | fry         | 10000 | 8 mm  |  |  |  |
| 9/15/2023     | Dexter Dam Tailrace                  | Fall deep drawdown                                       | subyearling | 2000  | 12 mm |  |  |  |
| 9/15/2023     | Head of Lookout Point Dam reservoir  | Fall deep drawdown                                       | subyearling | 5000  | 12 mm |  |  |  |
| 9/15/2023     | Lookout Point Dam Forebay            | Fall deep drawdown                                       | subyearling | 5000  | 12 mm |  |  |  |
| 10/15/2023    | Fall Creek Dam Head of Reservoir     | 2-3 weeks prior to drawdown                              | subyearling | 5000  | 12 mm |  |  |  |
| 10/15/2023    | Fall Creek Dam tailrace              | 2-3 weeks prior to drawdown                              | subyearling | 1000  | 12 mm |  |  |  |
| 11/15/2023    | Fall Creek Dam Head of Reservoir     | Midway between start of drawdown and streambed elevation | subyearling | 5000  | 12 mm |  |  |  |
| 11/15/2023    | Fall Creek Dam tailrace              | Midway between start of drawdown and streambed elevation | subyearling | 1000  | 12 mm |  |  |  |
| 11/16/2023    | Hills Creek Dam Head of Reservoir    | Prior to start of fall/winter RO operations              | subyearling | 5000  | 12 mm |  |  |  |
| 11/16/2023    | Hills Creek Dam tailrace             | Prior to start of fall/winter RO operations              | subyearling | 3000  | 12 mm |  |  |  |
| 11/16/2023    | Hills Creek forebay or mid-reservoir | Prior to start of fall/winter RO operations              | subyearling | 5000  | 12 mm |  |  |  |
|               | Nort                                 | h Santiam                                                |             |       |       |  |  |  |
| Spring 2023   | Breitenbush River                    | Prior to beginning of spill                              | fry         | 7500  | 8 mm  |  |  |  |
| Spring 2023   | North Santiam River                  | Prior to beginning of spill                              | fry         | 7500  | 8 mm  |  |  |  |
| 10/1/2023     | Big Cliff Dam Tailrace               | Prior to Detroit Reservoir reaching 1520 feet            | subyearling | 8000  | 12 mm |  |  |  |
| 10/1/2023     | Breitenbush River                    | Prior to Detroit Reservoir reaching 1520 feet            | subyearling | 5000  | 12 mm |  |  |  |
| 10/1/2023     | North Santiam River                  | Prior to Detroit Reservoir reaching 1520 feet            | subyearling | 5000  | 12 mm |  |  |  |

| 11/15/2023  | Big Cliff Dam Tailrace                                             | When Detroit reaches 1465 feet                              | subyearling | 6000 | 12 mm |
|-------------|--------------------------------------------------------------------|-------------------------------------------------------------|-------------|------|-------|
|             | SF N                                                               | <b>1</b> cKenzie                                            |             |      |       |
| Spring 2023 | Cougar Dam Head of Reservoir                                       | Prior to start of spring drawdown                           | fry         | 5000 | 8 mm  |
| Spring 2023 | Cougar Dam Head of Reservoir                                       | After start of drawdown but prior to reaching 1520 feet     | fry         | 5000 | 8 mm  |
| 9/15/2023   | Cougar Dam Head of Reservoir                                       | Prior to start of drawdown                                  | subyearling | 3000 | 12 mm |
| 10/15/2023  | Cougar Dam Forebay                                                 | Prior to reaching target elevation of 1505 feet             | subyearling | 5000 | 12 mm |
| 10/15/2023  | Cougar Dam Tailrace                                                | Prior to reaching target elevation of 1505 feet             | subyearling | 4000 | 12 mm |
| 10/15/2023  | Cougar Head of Reservoir                                           | Prior to reaching target elevation of 1505 feet             | subyearling | 4000 | 12 mm |
| 11/15/2023  | Cougar Dam Forebay                                                 | At 1532 feet when RO is prioritized for day and night spill | subyearling | 5000 | 12 mm |
| 11/15/2023  | Cougar Dam Tailrace                                                | At 1532 feet when RO is prioritized for day and night spill | subyearling | 4000 | 12 mm |
| 11/15/2023  | Cougar Head of Reservoir                                           | At 1532 feet when RO is prioritized for day and night spill | subyearling | 4000 | 12 mm |
|             | South                                                              | n Santiam                                                   |             |      |       |
| Spring 2023 | Green Peter Head of Reservoir in Middle Santiam<br>River           | Spill operation block                                       | fry         | 5000 | 8 mm  |
| Spring 2023 | Green Peter Head of Reservoir in Quartzville Creek                 | Spill operation block                                       | fry         | 5000 | 8 mm  |
| 8/30/2023   | South Santiam River - Foster Dam Tailrace                          | Undefined - Late August                                     | subyearling | 1000 | 12 mm |
| 8/30/2023   | South Santiam River above Foster Dam                               | Undefined - Late August                                     | subyearling | 2000 | 12 mm |
| 9/15/2023   | Green Peter Reservoir - Head of Reservoir, Middle<br>Santiam River | Fall Operations at Green Peter Dam                          | subyearling | 2500 | 12 mm |
| 9/15/2023   | Green Peter Reservoir - Head of Reservoir, Quartzville<br>Creek    | Fall Operations at Green Peter Dam                          | subyearling | 2500 | 12 mm |
| 10/15/2023  | Green Peter Dam Tailrace                                           | Prior to Green Peter reaching 887 feet.                     | subyearling | 4000 | 12 mm |
| 10/15/2023  | Green Peter Reservoir - Head of Reservoir, Middle<br>Santiam River | Prior to Green Peter reaching 887 feet.                     | subyearling | 2500 | 12 mm |

|            |                                                                 |                                                                |             | -    |       |  |  |  |  |
|------------|-----------------------------------------------------------------|----------------------------------------------------------------|-------------|------|-------|--|--|--|--|
| 10/15/2023 | Green Peter Reservoir - Head of Reservoir, Quartzville<br>Creek | Prior to Green Peter reaching 887 feet.                        | subyearling | 2500 | 12 mm |  |  |  |  |
| 10/15/2023 | South Santiam River - Foster Dam Tailrace                       | Fall operations at Foster Dam                                  | subyearling | 4000 | 12 mm |  |  |  |  |
| 10/15/2023 | South Santiam River above Foster Dam                            | Fall operations at Foster Dam                                  | subyearling | 5000 | 12 mm |  |  |  |  |
|            | 2024                                                            |                                                                |             |      |       |  |  |  |  |
|            | MF Willamette                                                   |                                                                |             |      |       |  |  |  |  |
| 2/1/2024   | Hills Creek Dam Head of Reservoir                               | Prior to end of fall/winter RO operations                      | yearling    | 5000 | 12 mm |  |  |  |  |
| 2/1/2024   | Hills Creek Dam tailrace                                        | Prior to end of fall/winter RO operations                      | yearling    | 3000 | 12 mm |  |  |  |  |
| 2/1/2024   | Hills Creek forebay or mid-reservoir                            | Prior to end of fall/winter RO operations                      | yearling    | 5000 | 12 mm |  |  |  |  |
| 2/28/2024  | Fall Creek Dam Head of Reservoir                                | Prior to beginning of refill                                   | yearling    | 5000 | 12 mm |  |  |  |  |
| 2/28/2024  | Fall Creek Dam Tailrace                                         | Prior to beginning of refill                                   | yearling    | 1000 | 12 mm |  |  |  |  |
| 2/28/2024  | Head of Lookout Point Dam reservoir                             | Prior to 30-day spill                                          | yearling    | 5000 | 12 mm |  |  |  |  |
| 2/28/2024  | Dexter Dam Tailrace                                             | Prior to 30-day spill                                          | yearling    | 2000 | 12 mm |  |  |  |  |
| 2/28/2024  | Lookout Point Dam Forebay                                       | Prior to 30-day spill                                          | yearling    | 5000 | 12 mm |  |  |  |  |
| 3/31/2024  | Fall Creek Dam Head of Reservoir                                | After refill is completed                                      | yearling    | 5000 | 12 mm |  |  |  |  |
| 3/31/2024  | Fall Creek Dam Tailrace                                         | After refill is completed                                      | yearling    | 1000 | 12 mm |  |  |  |  |
| 4/1/2024   | Head of Lookout Point Dam reservoir                             | After 30-day spill/beginning of nighttime spill                | yearling    | 5000 | 12 mm |  |  |  |  |
| 4/1/2024   | Dexter Dam Tailrace                                             | After 30-day spill/beginning of nighttime spill                | yearling    | 2000 | 12 mm |  |  |  |  |
| 4/1/2024   | Lookout Point Dam Forebay                                       | After 30-day spill/beginning of nighttime spill                | yearling    | 5000 | 12 mm |  |  |  |  |
|            | Nort                                                            | h Santiam                                                      |             |      |       |  |  |  |  |
| 2/1/2024   | North Santiam River                                             | Prior to start of Detroit refill                               | fry         | 3750 | 8 mm  |  |  |  |  |
| 2/1/2024   | Breitenbush River                                               | Prior to start of Detroit refill                               | fry         | 3750 | 8 mm  |  |  |  |  |
| 4/1/2024   | Breitenbush River                                               | Prior to start of Detroit spill                                | fry         | 3750 | 8 mm  |  |  |  |  |
| 4/1/2024   | North Santiam River                                             | Prior to start of Detroit spill                                | fry         | 3750 | 8 mm  |  |  |  |  |
| 4/1/2024   | Big Cliff Dam Tailrace                                          | Prior to Detroit reaching 1541 feet (spillway crest elevation) | yearling    | 2000 | 12 mm |  |  |  |  |

| 4/1/2024   | Breitenbush River                                                  | Prior to Detroit reaching 1541 feet (spillway crest elevation)            | yearling    | 2000 | 12 mm |
|------------|--------------------------------------------------------------------|---------------------------------------------------------------------------|-------------|------|-------|
| 4/1/2024   | North Santiam River                                                | tiam River Prior to Detroit reaching 1541 feet (spillway crest elevation) |             |      | 12 mm |
| 10/1/2024  | Big Cliff Dam Tailrace                                             | Prior to Detroit Reservoir reaching 1520 feet                             | subyearling | 8000 | 12 mm |
| 10/1/2024  | Breitenbush River                                                  | Prior to Detroit Reservoir reaching 1520 feet                             | subyearling | 5000 | 12 mm |
| 10/1/2024  | North Santiam River                                                | Prior to Detroit Reservoir reaching 1520 feet                             | subyearling | 5000 | 12 mm |
| 11/15/2024 | Big Cliff Dam Tailrace                                             | When Detroit reaches 1465 feet                                            | subyearling | 6000 | 12 mm |
|            | SF N                                                               | ſcKenzie                                                                  |             |      |       |
| 2/28/2024  | Cougar Dam Forebay                                                 | Prior to beginning of spring drawdown                                     | yearling    | 2000 | 12 mm |
| 2/28/2024  | Cougar Dam Tailrace                                                | Prior to beginning of spring drawdown                                     | yearling    | 1000 | 12 mm |
| 2/28/2024  | Cougar Head of Reservoir                                           | Prior to beginning of spring drawdown                                     | yearling    | 2000 | 12 mm |
| 3/30/2024  | Cougar Dam Forebay                                                 | After start of drawdown but prior to reaching 1520 feet                   | yearling    | 2000 | 12 mm |
| 3/30/2024  | Cougar Dam Tailrace                                                | After start of drawdown but prior to reaching 1520 feet                   | yearling    | 1000 | 12 mm |
| 3/30/2024  | Cougar Head of Reservoir                                           | After start of drawdown but prior to reaching 1520 feet                   | yearling    | 2000 | 12 mm |
|            | South                                                              | h Santiam                                                                 |             |      |       |
| 4/1/2024   | Green Peter Head of Reservoir in Middle Santiam<br>River           | At the start of the first spring spill block                              | fry         | 2500 | 8 mm  |
| 4/1/2024   | Green Peter Head of Reservoir in Quartzville Creek                 | At the start of the first spring spill block                              | fry         | 2500 | 8 mm  |
| 4/1/2024   | Green Peter Dam Tailrace                                           | At the start of Green Peter spring spill                                  | yearling    | 1000 | 12 mm |
| 4/1/2024   | Green Peter Reservoir - Forebay                                    | At the start of Green Peter spring spill                                  | yearling    | 2000 | 12 mm |
| 4/1/2024   | Green Peter Reservoir - Head of Reservoir, Middle<br>Santiam River | At the start of Green Peter spring spill                                  | yearling    | 1000 | 12 mm |
| 4/1/2024   | Green Peter Reservoir - Head of Reservoir, Quartzville<br>Creek    | At the start of Green Peter spring spill                                  | yearling    | 1000 | 12 mm |
| 4/1/2024   | Green Peter Reservoir - mid reservoir                              | At the start of Green Peter spring spill                                  | yearling    | 2000 | 12 mm |
|            |                                                                    |                                                                           |             |      |       |