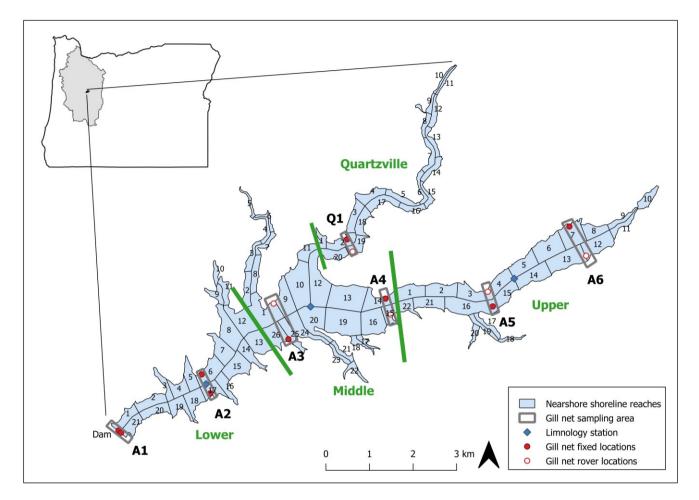

Sampling effort on Lookout Point Reservoir was restricted to the lower zone due to the thermocline being down at 30 meters, shallow water depths in the upper and middle zones, and high non-target catches of juvenile smallmouth bass and crappie. The high non-target catch led to a work stoppage while take limits were adjusted on the research permit. The week of 8/5/2024 ended up consisting of two days of 24-hour trap sets, requiring three days on the water. Gill nets were set at stations A1-A3 at a depth of 18m. Over two days of sampling (n=7 gill net sets), 7 Chinook salmon, 2 *O. mykiss*, 514 smallmouth bass, 5 largemouth bass, and 546 white crappie were captured. All seven of the Chinook salmon were of hatchery origin and were not recaptures.

Lookout Point sampling effort the following week (week of 8/12/2024) continued to be restricted to the lower zone but consisted of three days of 24-hour sets (n = 10 gill net sets). Gill nets were set between 16 - 32 meters of depth depending on the location of the thermocline. Catch consisted of 14 Chinook salmon, 12 *O. mykiss*, 880 smallmouth bass, 3 largemouth bass, 608 black crappie, and 2,875 white

crappie. Target species catch consisted of 11 hatchery subyearling Chinook (no recaptures), 1 natural origin subyearling Chinook, 2 hatchery adult *O. mykiss*, and 10 adult natural origin *O. mykiss*.

No Chinook recaptures were encountered and no target species were tagged during this reporting period as surface temperatures at capture locations exceeded 17C, the upper limit for tagging as directed by our sampling permit.