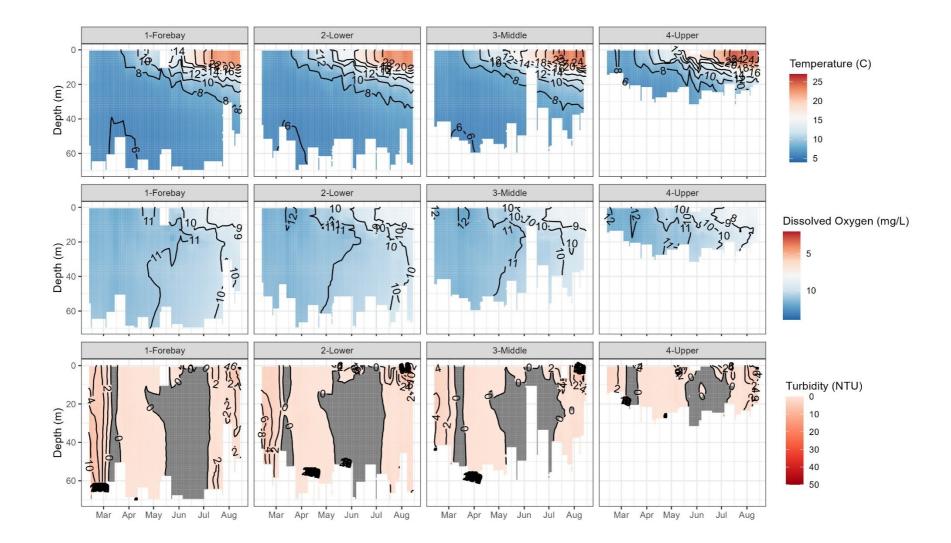

# **Reservoir Distribution Summary**

During the reporting period, reservoir sampling was conducted in the offshore environments of Lookout Point and Green Peter reservoirs using small mesh gill nets (3/8 - 1 inch) (Table 5). Both reservoirs were sampled weekly throughout the reporting period.