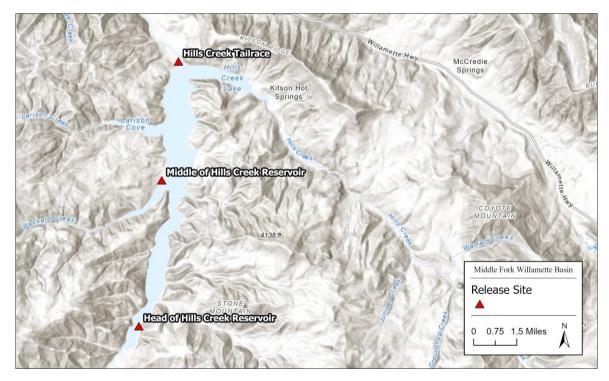

|               | 2023                                 |                                                          |             |       |       |  |  |  |
|---------------|--------------------------------------|----------------------------------------------------------|-------------|-------|-------|--|--|--|
|               | MF Willamette                        |                                                          |             |       |       |  |  |  |
| Date Estimate | Release Location                     | Target                                                   | Lifestage   | #     | Tag   |  |  |  |
| Spring 2023   | Head of Fall Creek Dam reservoir     | Prior to reaching target elevation of 728 feet           | fry         | 10000 | 8 mm  |  |  |  |
| Spring 2023   | Head of Lookout Point Dam reservoir  | 30 day spill operations                                  | fry         | 10000 | 8 mm  |  |  |  |
| Spring 2023   | Head of Hills Creek Dam reservoir    | Observed fry migration and RO operations                 | fry         | 10000 | 8 mm  |  |  |  |
| 9/15/2023     | Dexter Dam Tailrace                  | Fall deep drawdown                                       | subyearling | 2000  | 12 mm |  |  |  |
| 9/15/2023     | Head of Lookout Point Dam reservoir  | Fall deep drawdown                                       | subyearling | 5000  | 12 mm |  |  |  |
| 9/15/2023     | Lookout Point Dam Forebay            | Fall deep drawdown                                       | subyearling | 5000  | 12 mm |  |  |  |
| 10/15/2023    | Fall Creek Dam Head of Reservoir     | 2-3 weeks prior to drawdown                              | subyearling | 5000  | 12 mm |  |  |  |
| 10/15/2023    | Fall Creek Dam tailrace              | 2-3 weeks prior to drawdown                              | subyearling | 1000  | 12 mm |  |  |  |
| 11/15/2023    | Fall Creek Dam Head of Reservoir     | Midway between start of drawdown and streambed elevation | subyearling | 5000  | 12 mm |  |  |  |
| 11/15/2023    | Fall Creek Dam tailrace              | Midway between start of drawdown and streambed elevation | subyearling | 1000  | 12 mm |  |  |  |
| 11/16/2023    | Hills Creek Dam Head of Reservoir    | Prior to start of fall/winter RO operations              | subyearling | 5000  | 12 mm |  |  |  |
| 11/16/2023    | Hills Creek Dam tailrace             | Prior to start of fall/winter RO operations              | subyearling | 3000  | 12 mm |  |  |  |
| 11/16/2023    | Hills Creek forebay or mid-reservoir | Prior to start of fall/winter RO operations              | subyearling | 5000  | 12 mm |  |  |  |
|               | Nort                                 | h Santiam                                                |             |       |       |  |  |  |
| Spring 2023   | Breitenbush River                    | Prior to beginning of spill                              | fry         | 7500  | 8 mm  |  |  |  |
| Spring 2023   | North Santiam River                  | Prior to beginning of spill                              | fry         | 7500  | 8 mm  |  |  |  |
| 10/1/2023     | Big Cliff Dam Tailrace               | Prior to Detroit Reservoir reaching 1520 feet            | subyearling | 8000  | 12 mm |  |  |  |
| 10/1/2023     | Breitenbush River                    | Prior to Detroit Reservoir reaching 1520 feet            | subyearling | 5000  | 12 mm |  |  |  |
| 10/1/2023     | North Santiam River                  | Prior to Detroit Reservoir reaching 1520 feet            | subyearling | 5000  | 12 mm |  |  |  |

|            |                                                                 |                                                                |             | -    |       |  |  |  |  |
|------------|-----------------------------------------------------------------|----------------------------------------------------------------|-------------|------|-------|--|--|--|--|
| 10/15/2023 | Green Peter Reservoir - Head of Reservoir, Quartzville<br>Creek | Prior to Green Peter reaching 887 feet.                        | subyearling | 2500 | 12 mm |  |  |  |  |
| 10/15/2023 | South Santiam River - Foster Dam Tailrace                       | Fall operations at Foster Dam                                  | subyearling | 4000 | 12 mm |  |  |  |  |
| 10/15/2023 | South Santiam River above Foster Dam                            | Fall operations at Foster Dam                                  | subyearling | 5000 | 12 mm |  |  |  |  |
|            | 2024                                                            |                                                                |             |      |       |  |  |  |  |
|            | MF Willamette                                                   |                                                                |             |      |       |  |  |  |  |
| 2/1/2024   | Hills Creek Dam Head of Reservoir                               | Prior to end of fall/winter RO operations                      | yearling    | 5000 | 12 mm |  |  |  |  |
| 2/1/2024   | Hills Creek Dam tailrace                                        | Prior to end of fall/winter RO operations                      | yearling    | 3000 | 12 mm |  |  |  |  |
| 2/1/2024   | Hills Creek forebay or mid-reservoir                            | Prior to end of fall/winter RO operations                      | yearling    | 5000 | 12 mm |  |  |  |  |
| 2/28/2024  | Fall Creek Dam Head of Reservoir                                | Prior to beginning of refill                                   | yearling    | 5000 | 12 mm |  |  |  |  |
| 2/28/2024  | Fall Creek Dam Tailrace                                         | Prior to beginning of refill                                   | yearling    | 1000 | 12 mm |  |  |  |  |
| 2/28/2024  | Head of Lookout Point Dam reservoir                             | Prior to 30-day spill                                          | yearling    | 5000 | 12 mm |  |  |  |  |
| 2/28/2024  | Dexter Dam Tailrace                                             | Prior to 30-day spill                                          | yearling    | 2000 | 12 mm |  |  |  |  |
| 2/28/2024  | Lookout Point Dam Forebay                                       | Prior to 30-day spill                                          | yearling    | 5000 | 12 mm |  |  |  |  |
| 3/31/2024  | Fall Creek Dam Head of Reservoir                                | After refill is completed                                      | yearling    | 5000 | 12 mm |  |  |  |  |
| 3/31/2024  | Fall Creek Dam Tailrace                                         | After refill is completed                                      | yearling    | 1000 | 12 mm |  |  |  |  |
| 4/1/2024   | Head of Lookout Point Dam reservoir                             | After 30-day spill/beginning of nighttime spill                | yearling    | 5000 | 12 mm |  |  |  |  |
| 4/1/2024   | Dexter Dam Tailrace                                             | After 30-day spill/beginning of nighttime spill                | yearling    | 2000 | 12 mm |  |  |  |  |
| 4/1/2024   | Lookout Point Dam Forebay                                       | After 30-day spill/beginning of nighttime spill                | yearling    | 5000 | 12 mm |  |  |  |  |
|            | Nort                                                            | h Santiam                                                      |             |      |       |  |  |  |  |
| 2/1/2024   | North Santiam River                                             | Prior to start of Detroit refill                               | fry         | 3750 | 8 mm  |  |  |  |  |
| 2/1/2024   | Breitenbush River                                               | Prior to start of Detroit refill                               | fry         | 3750 | 8 mm  |  |  |  |  |
| 4/1/2024   | Breitenbush River                                               | Prior to start of Detroit spill                                | fry         | 3750 | 8 mm  |  |  |  |  |
| 4/1/2024   | North Santiam River                                             | Prior to start of Detroit spill                                | fry         | 3750 | 8 mm  |  |  |  |  |
| 4/1/2024   | Big Cliff Dam Tailrace                                          | Prior to Detroit reaching 1541 feet (spillway crest elevation) | yearling    | 2000 | 12 mm |  |  |  |  |