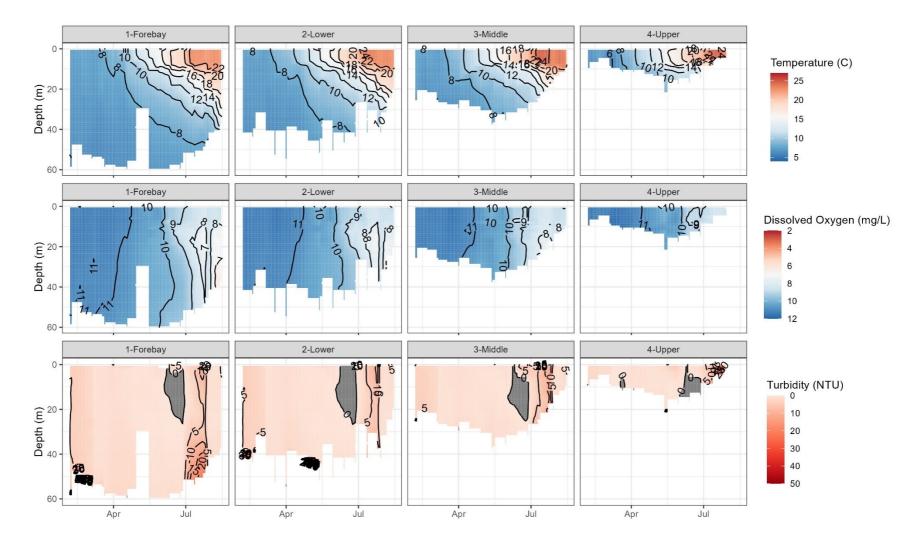

On Green Peter the following week (week of 8/12/2024), effort once again consisted of three days of 24hr sets on Green Peter (n=27 gill net sets). The catch consisted of 23 natural origin subyearling Chinook salmon, 1 hatchery origin PIT tagged Chinook salmon, 77 hatchery origin *O. mykiss*, 10 natural origin adult *O. mykiss*, 3 natural origin yearling *O. mykiss*, 1 bluegill, 1 yellow bullhead, 1 largescale sucker, and 7 smallmouth bass. Nets were set at 12m depth to target 15C on the thermal profile (Figure 2).

Sampling effort on Lookout Point Reservoir was restricted to the lower zone due to the thermocline being down at 30 meters, shallow water depths in the upper and middle zones, and high non-target catches of juvenile smallmouth bass and crappie. The high non-target catch led to a work stoppage while take limits were adjusted on the research permit. The week of 8/5/2024 ended up consisting of two days of 24-hour trap sets, requiring three days on the water. Gill nets were set at stations A1-A3 at a depth of 18m. Over two days of sampling (n=7 gill net sets), 7 Chinook salmon, 2 *O. mykiss*, 514 smallmouth bass, 5 largemouth bass, and 546 white crappie were captured. All seven of the Chinook salmon were of hatchery origin and were not recaptures.

No Chinook recaptures were encountered and no target species were tagged during this reporting period as surface temperatures at capture locations exceeded 17C, the upper limit for tagging as directed by our sampling permit.