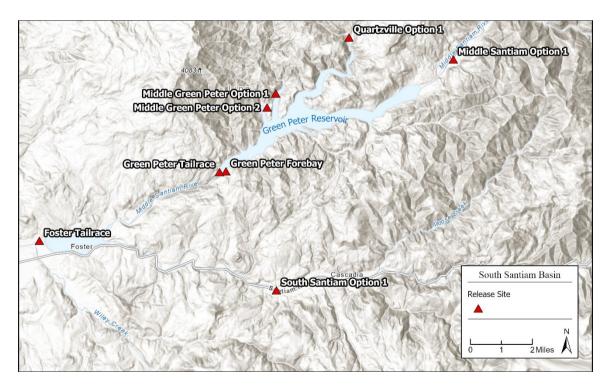

| 11/15/2023  | Big Cliff Dam Tailrace                                             | When Detroit reaches 1465 feet                              | subyearling | 6000 | 12 mm |
|-------------|--------------------------------------------------------------------|-------------------------------------------------------------|-------------|------|-------|
|             | SF N                                                               | <b>1</b> cKenzie                                            |             |      |       |
| Spring 2023 | Cougar Dam Head of Reservoir                                       | Prior to start of spring drawdown                           | fry         | 5000 | 8 mm  |
| Spring 2023 | Cougar Dam Head of Reservoir                                       | After start of drawdown but prior to reaching 1520 feet     | fry         | 5000 | 8 mm  |
| 9/15/2023   | Cougar Dam Head of Reservoir                                       | Prior to start of drawdown                                  | subyearling | 3000 | 12 mm |
| 10/15/2023  | Cougar Dam Forebay                                                 | Prior to reaching target elevation of 1505 feet             | subyearling | 5000 | 12 mm |
| 10/15/2023  | Cougar Dam Tailrace                                                | Prior to reaching target elevation of 1505 feet             | subyearling | 4000 | 12 mm |
| 10/15/2023  | Cougar Head of Reservoir                                           | Prior to reaching target elevation of 1505 feet             | subyearling | 4000 | 12 mm |
| 11/15/2023  | Cougar Dam Forebay                                                 | At 1532 feet when RO is prioritized for day and night spill | subyearling | 5000 | 12 mm |
| 11/15/2023  | Cougar Dam Tailrace                                                | At 1532 feet when RO is prioritized for day and night spill | subyearling | 4000 | 12 mm |
| 11/15/2023  | Cougar Head of Reservoir                                           | At 1532 feet when RO is prioritized for day and night spill | subyearling | 4000 | 12 mm |
|             | South                                                              | n Santiam                                                   |             |      |       |
| Spring 2023 | Green Peter Head of Reservoir in Middle Santiam<br>River           | Spill operation block                                       | fry         | 5000 | 8 mm  |
| Spring 2023 | Green Peter Head of Reservoir in Quartzville Creek                 | Spill operation block                                       | fry         | 5000 | 8 mm  |
| 8/30/2023   | South Santiam River - Foster Dam Tailrace                          | Undefined - Late August                                     | subyearling | 1000 | 12 mm |
| 8/30/2023   | South Santiam River above Foster Dam                               | Undefined - Late August                                     | subyearling | 2000 | 12 mm |
| 9/15/2023   | Green Peter Reservoir - Head of Reservoir, Middle<br>Santiam River | Fall Operations at Green Peter Dam                          | subyearling | 2500 | 12 mm |
| 9/15/2023   | Green Peter Reservoir - Head of Reservoir, Quartzville<br>Creek    | Fall Operations at Green Peter Dam                          | subyearling | 2500 | 12 mm |
| 10/15/2023  | Green Peter Dam Tailrace                                           | Prior to Green Peter reaching 887 feet.                     | subyearling | 4000 | 12 mm |
| 10/15/2023  | Green Peter Reservoir - Head of Reservoir, Middle<br>Santiam River | Prior to Green Peter reaching 887 feet.                     | subyearling | 2500 | 12 mm |

|            |                                                                 |                                                                |             | -    |       |  |  |  |  |
|------------|-----------------------------------------------------------------|----------------------------------------------------------------|-------------|------|-------|--|--|--|--|
| 10/15/2023 | Green Peter Reservoir - Head of Reservoir, Quartzville<br>Creek | Prior to Green Peter reaching 887 feet.                        | subyearling | 2500 | 12 mm |  |  |  |  |
| 10/15/2023 | South Santiam River - Foster Dam Tailrace                       | Fall operations at Foster Dam                                  | subyearling | 4000 | 12 mm |  |  |  |  |
| 10/15/2023 | South Santiam River above Foster Dam                            | Fall operations at Foster Dam                                  | subyearling | 5000 | 12 mm |  |  |  |  |
|            | 2024                                                            |                                                                |             |      |       |  |  |  |  |
|            | MF Willamette                                                   |                                                                |             |      |       |  |  |  |  |
| 2/1/2024   | Hills Creek Dam Head of Reservoir                               | Prior to end of fall/winter RO operations                      | yearling    | 5000 | 12 mm |  |  |  |  |
| 2/1/2024   | Hills Creek Dam tailrace                                        | Prior to end of fall/winter RO operations                      | yearling    | 3000 | 12 mm |  |  |  |  |
| 2/1/2024   | Hills Creek forebay or mid-reservoir                            | Prior to end of fall/winter RO operations                      | yearling    | 5000 | 12 mm |  |  |  |  |
| 2/28/2024  | Fall Creek Dam Head of Reservoir                                | Prior to beginning of refill                                   | yearling    | 5000 | 12 mm |  |  |  |  |
| 2/28/2024  | Fall Creek Dam Tailrace                                         | Prior to beginning of refill                                   | yearling    | 1000 | 12 mm |  |  |  |  |
| 2/28/2024  | Head of Lookout Point Dam reservoir                             | Prior to 30-day spill                                          | yearling    | 5000 | 12 mm |  |  |  |  |
| 2/28/2024  | Dexter Dam Tailrace                                             | Prior to 30-day spill                                          | yearling    | 2000 | 12 mm |  |  |  |  |
| 2/28/2024  | Lookout Point Dam Forebay                                       | Prior to 30-day spill                                          | yearling    | 5000 | 12 mm |  |  |  |  |
| 3/31/2024  | Fall Creek Dam Head of Reservoir                                | After refill is completed                                      | yearling    | 5000 | 12 mm |  |  |  |  |
| 3/31/2024  | Fall Creek Dam Tailrace                                         | After refill is completed                                      | yearling    | 1000 | 12 mm |  |  |  |  |
| 4/1/2024   | Head of Lookout Point Dam reservoir                             | After 30-day spill/beginning of nighttime spill                | yearling    | 5000 | 12 mm |  |  |  |  |
| 4/1/2024   | Dexter Dam Tailrace                                             | After 30-day spill/beginning of nighttime spill                | yearling    | 2000 | 12 mm |  |  |  |  |
| 4/1/2024   | Lookout Point Dam Forebay                                       | After 30-day spill/beginning of nighttime spill                | yearling    | 5000 | 12 mm |  |  |  |  |
|            | Nort                                                            | h Santiam                                                      |             |      |       |  |  |  |  |
| 2/1/2024   | North Santiam River                                             | Prior to start of Detroit refill                               | fry         | 3750 | 8 mm  |  |  |  |  |
| 2/1/2024   | Breitenbush River                                               | Prior to start of Detroit refill                               | fry         | 3750 | 8 mm  |  |  |  |  |
| 4/1/2024   | Breitenbush River                                               | Prior to start of Detroit spill                                | fry         | 3750 | 8 mm  |  |  |  |  |
| 4/1/2024   | North Santiam River                                             | Prior to start of Detroit spill                                | fry         | 3750 | 8 mm  |  |  |  |  |
| 4/1/2024   | Big Cliff Dam Tailrace                                          | Prior to Detroit reaching 1541 feet (spillway crest elevation) | yearling    | 2000 | 12 mm |  |  |  |  |

| 4/1/2024   | Breitenbush River                                                  | Prior to Detroit reaching 1541 feet (spillway crest elevation)            | yearling    | 2000 | 12 mm |
|------------|--------------------------------------------------------------------|---------------------------------------------------------------------------|-------------|------|-------|
| 4/1/2024   | North Santiam River                                                | tiam River Prior to Detroit reaching 1541 feet (spillway crest elevation) |             |      | 12 mm |
| 10/1/2024  | Big Cliff Dam Tailrace                                             | Prior to Detroit Reservoir reaching 1520 feet                             | subyearling | 8000 | 12 mm |
| 10/1/2024  | Breitenbush River                                                  | Prior to Detroit Reservoir reaching 1520 feet                             | subyearling | 5000 | 12 mm |
| 10/1/2024  | North Santiam River                                                | Prior to Detroit Reservoir reaching 1520 feet                             | subyearling | 5000 | 12 mm |
| 11/15/2024 | Big Cliff Dam Tailrace                                             | When Detroit reaches 1465 feet                                            | subyearling | 6000 | 12 mm |
|            | SF N                                                               | ſcKenzie                                                                  |             |      |       |
| 2/28/2024  | Cougar Dam Forebay                                                 | Prior to beginning of spring drawdown                                     | yearling    | 2000 | 12 mm |
| 2/28/2024  | Cougar Dam Tailrace                                                | Prior to beginning of spring drawdown                                     | yearling    | 1000 | 12 mm |
| 2/28/2024  | Cougar Head of Reservoir                                           | Prior to beginning of spring drawdown                                     | yearling    | 2000 | 12 mm |
| 3/30/2024  | Cougar Dam Forebay                                                 | After start of drawdown but prior to reaching 1520 feet                   | yearling    | 2000 | 12 mm |
| 3/30/2024  | Cougar Dam Tailrace                                                | After start of drawdown but prior to reaching 1520 feet                   | yearling    | 1000 | 12 mm |
| 3/30/2024  | Cougar Head of Reservoir                                           | After start of drawdown but prior to reaching 1520 feet                   | yearling    | 2000 | 12 mm |
|            | South                                                              | h Santiam                                                                 |             |      |       |
| 4/1/2024   | Green Peter Head of Reservoir in Middle Santiam<br>River           | At the start of the first spring spill block                              | fry         | 2500 | 8 mm  |
| 4/1/2024   | Green Peter Head of Reservoir in Quartzville Creek                 | At the start of the first spring spill block                              | fry         | 2500 | 8 mm  |
| 4/1/2024   | Green Peter Dam Tailrace                                           | At the start of Green Peter spring spill                                  | yearling    | 1000 | 12 mm |
| 4/1/2024   | Green Peter Reservoir - Forebay                                    | At the start of Green Peter spring spill                                  | yearling    | 2000 | 12 mm |
| 4/1/2024   | Green Peter Reservoir - Head of Reservoir, Middle<br>Santiam River | At the start of Green Peter spring spill                                  | yearling    | 1000 | 12 mm |
| 4/1/2024   | Green Peter Reservoir - Head of Reservoir, Quartzville<br>Creek    | At the start of Green Peter spring spill                                  | yearling    | 1000 | 12 mm |
| 4/1/2024   | Green Peter Reservoir - mid reservoir                              | At the start of Green Peter spring spill                                  | yearling    | 2000 | 12 mm |
|            |                                                                    |                                                                           |             |      |       |

| 4/1/2024   | South Santiam River - Foster Dam Tailrace                          | Prior to start of Foster refill               | yearling    | 4000 | 12 mm |
|------------|--------------------------------------------------------------------|-----------------------------------------------|-------------|------|-------|
| 4/1/2024   | South Santiam River above Foster Dam                               | Prior to start of Foster refill               | yearling    | 5000 | 12 mm |
| 4/20/2024  | South Santiam River - Foster Dam Tailrace                          | Post refill operations                        | yearling    | 2000 | 12 mm |
| 4/20/2024  | South Santiam River above Foster Dam                               | Post refill operations                        | yearling    | 1000 | 12 mm |
| 4/15/2024  | Green Peter Head of Reservoir in Middle Santiam<br>River           | At the start of the second spring spill block | fry         | 2500 | 8 mm  |
| 4/15/2024  | Green Peter Head of Reservoir in Quartzville Creek                 | At the start of the second spring spill block | fry         | 2500 | 8 mm  |
| 8/30/2024  | South Santiam River - Foster Dam Tailrace                          | Undefined - Late August                       | subyearling | 1000 | 12 mm |
| 8/30/2024  | South Santiam River above Foster Dam                               | Undefined - Late August                       | subyearling | 2000 | 12 mm |
| 9/15/2024  | Green Peter Reservoir - Head of Reservoir, Middle<br>Santiam River | Fall Operations at Green Peter Dam            | subyearling | 2500 | 12 mm |
| 9/15/2024  | Green Peter Reservoir - Head of Reservoir, Quartzville<br>Creek    | Fall Operations at Green Peter Dam            | subyearling | 2500 | 12 mm |
| 10/15/2024 | Green Peter Dam Tailrace                                           | Prior to Green Peter reaching 887 feet.       | subyearling | 4000 | 12 mm |
| 10/15/2024 | Green Peter Reservoir - Head of Reservoir, Middle<br>Santiam River | Prior to Green Peter reaching 887 feet.       | subyearling | 2500 | 12 mm |
| 10/15/2024 | Green Peter Reservoir - Head of Reservoir, Quartzville<br>Creek    | Prior to Green Peter reaching 887 feet.       | subyearling | 2500 | 12 mm |
| 10/15/2024 | South Santiam River - Foster Dam Tailrace                          | Fall operations at Foster Dam                 | subyearling | 4000 | 12 mm |
| 10/15/2024 | South Santiam River above Foster Dam                               | Fall operations at Foster Dam                 | subyearling | 5000 | 12 mm |
|            |                                                                    |                                               |             |      |       |