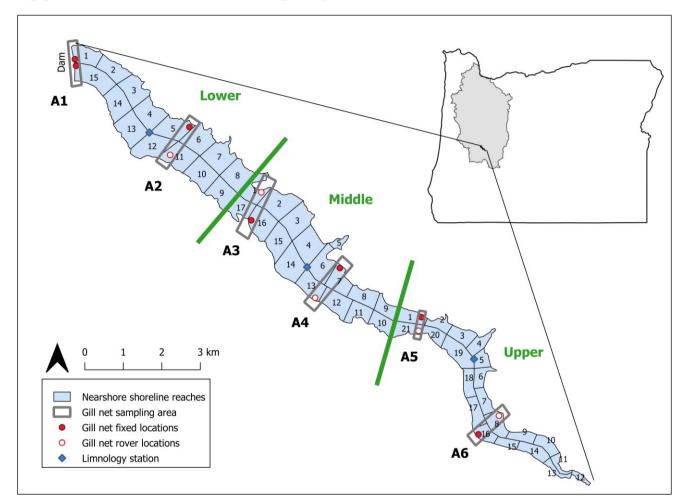

On Green Peter Reservoir, effort during the week of 8/5/2024 consisted of three days of 24-hour net sets, requiring four days on the water. Eight gill nets were set each day spread along the longitudinal axis of the reservoir at fixed sites (Lower: A1, A2; Middle: A3, A4; Upper: A5, A6; Quartzville: Q1). An additional rover net was set at different fixed sites each day to increase sample size, for a total of nine nets per day. One net became snagged on a submerged structure and was destroyed during retrieval on 8/7/2024. As a result, we did not have a rover net for the last day of this sampling week. Gill nets were set at 11m depth. Over 3 days of sampling (n=26 gill net sets), 3 Chinook salmon, 98 *O. mykiss*, 3, northern pikeminnow, 2 bluegill, 1 yellow bullhead and 9 smallmouth bass were captured (Tables 7-9). Target species catch one subyearling natural origin Chinook salmon, 2 subyearling hatchery origin Chinook salmon, 89 hatchery adult *O. mykiss*, 1 hatchery yearling *O. mykiss*, 5 natural origin adult *O. mykiss*, and 3 natural origin yearling *O. mykiss*.

On Green Peter the following week (week of 8/12/2024), effort once again consisted of three days of 24hr sets on Green Peter (n=27 gill net sets). The catch consisted of 23 natural origin subyearling Chinook salmon, 1 hatchery origin PIT tagged Chinook salmon, 77 hatchery origin *O. mykiss*, 10 natural origin adult *O. mykiss*, 3 natural origin yearling *O. mykiss*, 1 bluegill, 1 yellow bullhead, 1 largescale sucker, and 7 smallmouth bass. Nets were set at 12m depth to target 15C on the thermal profile (Figure 2).