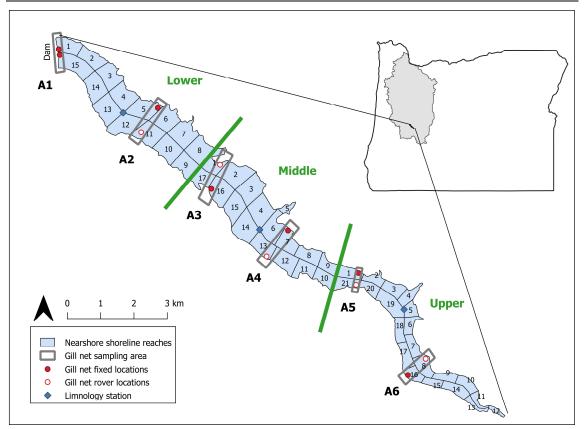

## **RESERVOIR DISTRIBUTION SUMMARY**

Reservoir sampling during the reporting period was conducted in the nearshore areas of Lookout Point Reservoir using Oneida lake traps and box minnow traps (Table 1). Lookout Point was sampled for three consecutive weeks as we worked on permit modifications for sampling on Green Peter Reservoir.

On Lookout Point Reservoir, traps were deployed on three consecutive weeks; 4/14/2025 through 4/17/2025, 4/21/2025 through 4/24/2025, and 4/28/2025 through 05/01/2025. During the sampling weeks, average surface temperatures were 10.8, 12.6, and 12.9 °C respectively (Table 2; Figure 1). Traps were set at the surface in each reservoir zone (Lower, Middle, and Upper). One Oneida trap and three box minnow traps were set in each reservoir longitudinal zone per sampling day. Over the course of the sampling weeks (Week of 4/14: n=9 Oneida sets, n=31 box minnow sets; weeks of 4/21 and 4/28: n= 9 Oneida sets, n= 27 box minnow sets), one subyearling natural origin Chinook salmon, nine natural origin *O. mykiss*, five cutthroat trout, one northern pikeminnow, one speckled dace, one bluegill, one yellow bullhead catfish, three smallmouth bass, and twenty-one white crappie were captured (Tables 1, 3-5). The Chinook salmon had a fork length of 87 mm and was captured in the Middle reservoir zone. The *O. mykiss* were 160.92 mm on average; one was captured in the Middle reservoir zone and eight were captured in the Upper reservoir zone. All the captured salmonids were of natural origin and were implanted with PIT tags by our crew.