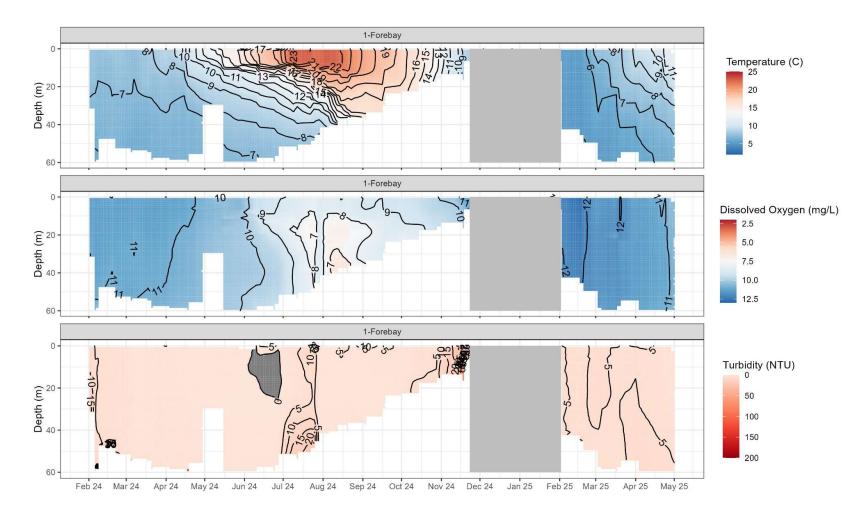

Figure 1. Lookout Point limnology data. Light gray indicates no sampling. Turbidity data in dark gray have been removed due to a sensor malfunction/calibration issue.

Figure 2. Green Peter limnology data. Light gray indicates no sampling. Turbidity data in dark gray have been removed due to a sensor malfunction/calibration issue.

On Lookout Point Reservoir, traps were deployed on three consecutive weeks; 4/14/2025 through 4/17/2025, 4/21/2025 through 4/24/2025, and 4/28/2025 through 05/01/2025. During the sampling weeks, average surface temperatures were 10.8, 12.6, and 12.9 °C respectively (Table 2; Figure 1). Traps were set at the surface in each reservoir zone (Lower, Middle, and Upper). One Oneida trap and three box minnow traps were set in each reservoir longitudinal zone per sampling day. Over the course of the sampling weeks (Week of 4/14: n=9 Oneida sets, n=31 box minnow sets; weeks of 4/21 and 4/28: n= 9 Oneida sets, n= 27 box minnow sets), one subyearling natural origin Chinook salmon, nine natural origin *O. mykiss*, five cutthroat trout, one northern pikeminnow, one speckled dace, one bluegill, one yellow bullhead catfish, three smallmouth bass, and twenty-one white crappie were captured (Tables 1, 3-5). The Chinook salmon had a fork length of 87 mm and was captured in the Middle reservoir zone. The *O. mykiss* were 160.92 mm on average; one was captured in the Middle reservoir zone and eight were captured in the Upper reservoir zone. All the captured salmonids were of natural origin and were implanted with PIT tags by our crew.