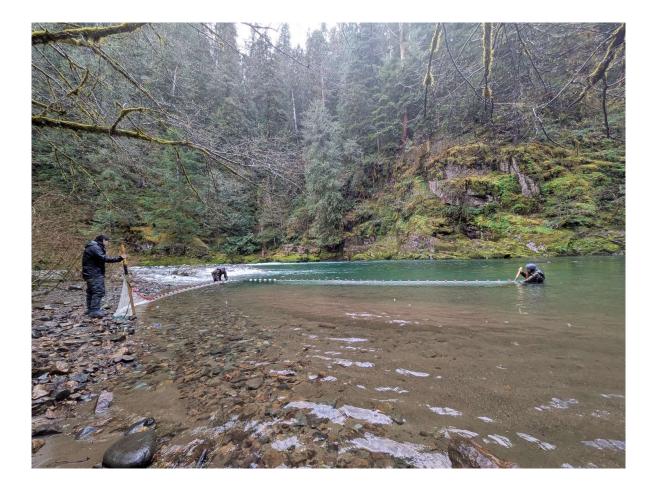

### **RIVERINE SAMPLING SUMMARY**

Riverine sampling was conducted on a weekly basis during the reporting period for both the Middle Santiam River and Quartzville Creek using a 20 m river seine and 9.1 m pole seine. During this reporting period, the Middle Santiam and Quartzville Creek average water temperatures increased 1.59 C and 1.78 C respectively (Table 7). In both systems, sculpins were the dominant species captured in seine hauls.

#### Quartzville Creek

Quartzville Creek was sampled during this reporting period on 4/14 - 4/16 (Week 16), from 4/21/2025 - 4/25/2025 (Week 17), and from 4/28/2025 - 4/30/2025 (Week 18) (Table 6).