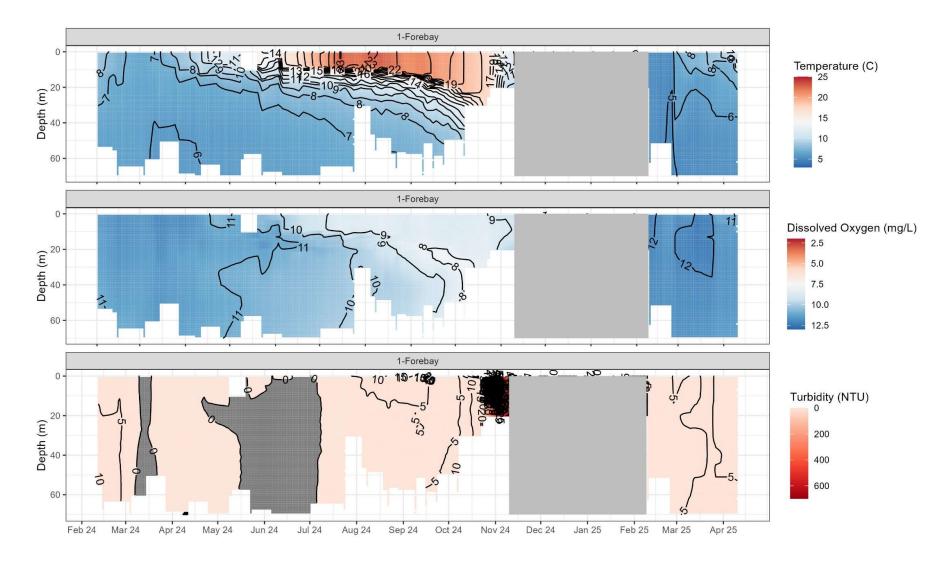

Figure 1. Lookout Point limnology data. Light gray indicates no sampling. Turbidity data in dark gray have been removed due to a sensor malfunction/calibration issue.

Figure 2. Green Peter limnology data. Light gray indicates no sampling. Turbidity data in dark gray have been removed due to a sensor malfunction/calibration issue.